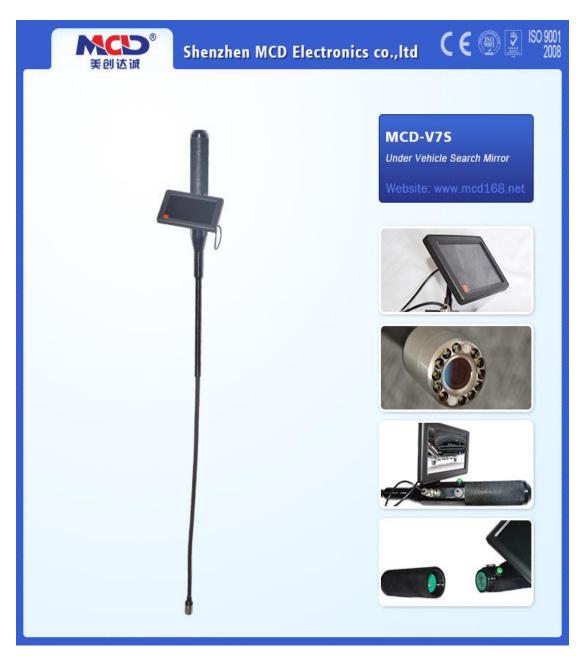

# MCD-V7S

#### waterproof Camera:

- Dimension: 23mmx50mm.
- Flexible pipe: 940mm
- Camera casing: Stainless steel 304
- Camera lens: Sapphire blue
- Sensor dimension:1/4 inch
- Senor pixel:PAL@720X576/NTSC: 720X480
- Lens visible angle: 120 degrees
- Camera adjustable angle: Arbitrary angle
- Camera light source: 12 LEDs
- Storage way: No DVR video recording function, can not storage image
- Waterproof standard: IP68
- Working voltage: DC 12V, working current: 100mA
- Rod Max length: 1.16m
- Working temperature:-10°C-50°C

#### LCD Screen:

- LCD dimension: 4.3-inch, 16: 9
- Resolution:480\*320\*RGB
- Power supply:12V DC Built in lithium battery

Packaging : aluminum box , 54\*26\*45cm (5pcs/ctn , 14.5kg )